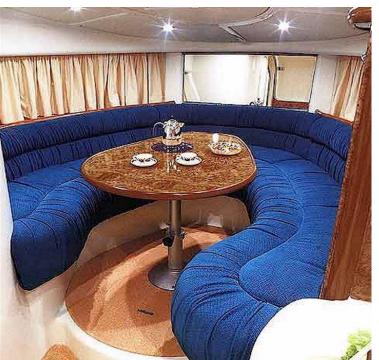

## GOBBI 315 SC

Nice sun decks both on the fore and the aft, the shaded area with a comfy love seat, the perfect balance among spaces and volumes.

The interiors are dainty and meticolous studied with good vertical spaces and smooth and pleasant navigation.