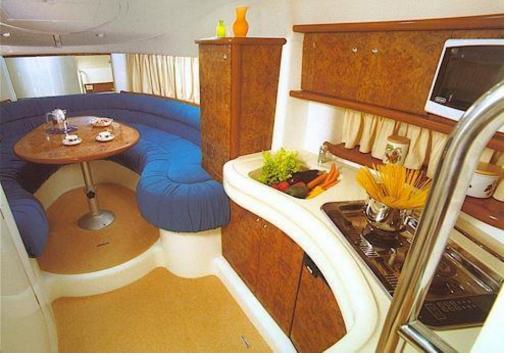

## GOBBI 315 SC

Nice sun decks both on the fore and the aft, the shaded area with a comfy love seat, the perfect balance among spaces and volumes.

The interiors are dainty and meticolous studied with good vertical spaces and smooth and pleasant navigation.