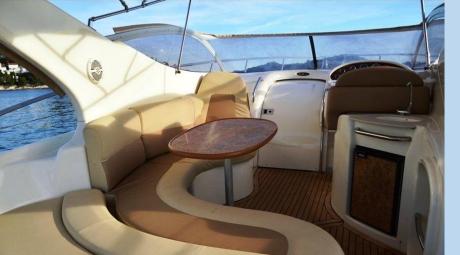

## GOBBI 315 SC

Nice sun decks both on the fore and the aft, the shaded area with a comfy love seat, the perfect balance among spaces and volumes.

The interiors are dainty and meticolous studied with good vertical spaces and smooth and pleasant navigation.