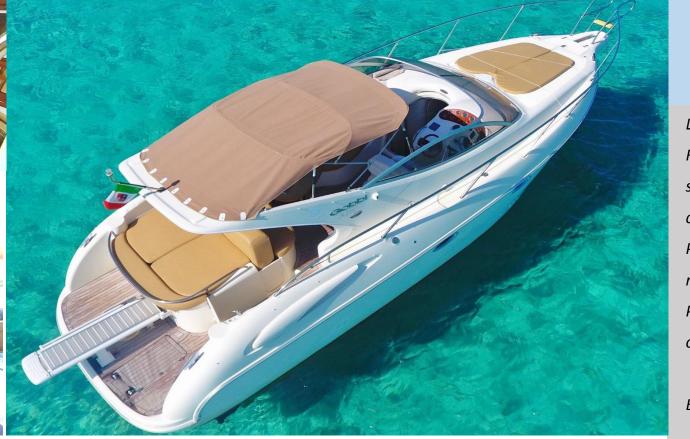

## GOBBI 315 SC

Nice sun decks both on the fore and the aft, the shaded area with a comfy love seat, the perfect balance among spaces and volumes.

The interiors are dainty and meticolous studied with good vertical spaces and smooth and pleasant navigation.

## **TECHNICAL**

CATEGORY Open

MODEL Gobbi 315 SC

LENGTH 11 meters

BEAM 3,5 meters

FUEL CONSUMPTION 80 L/h

PASSENGERS CAPACITY 9

CREW 1 captain