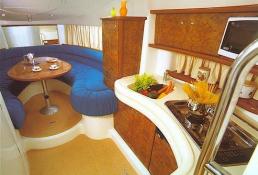

## GOBBI 315 SC

Nice sun decks both on the fore and the aft, the shaded area with a comfy love seat, the perfect balance among spaces and volumes.

The interiors are dainty and meticolous studied with good vertical spaces and smooth and pleasant navigation.