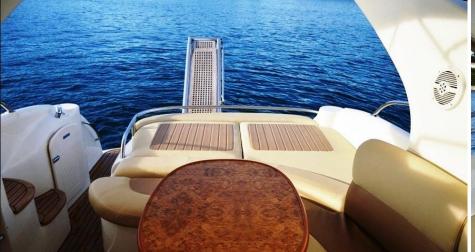

## GOBBI 315 SC

Nice sun decks both on the fore and the aft, the shaded area with a comfy love seat, the perfect balance among spaces and volumes.

The interiors are dainty and meticolous studied with good vertical spaces and smooth and pleasant navigation.