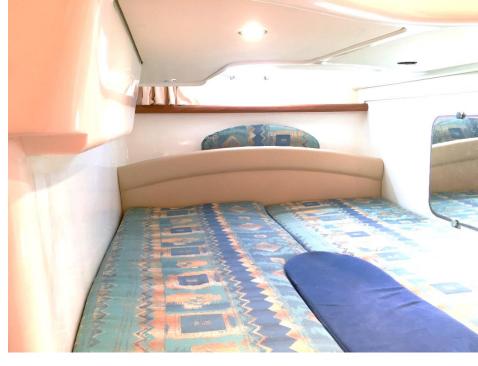

## GOBBI 315 SC

Nice sun decks both on the fore and the aft, the shaded area with a comfy love seat, the perfect balance among spaces and volumes.

The interiors are dainty and meticolous studied with good vertical spaces and smooth and pleasant navigation.