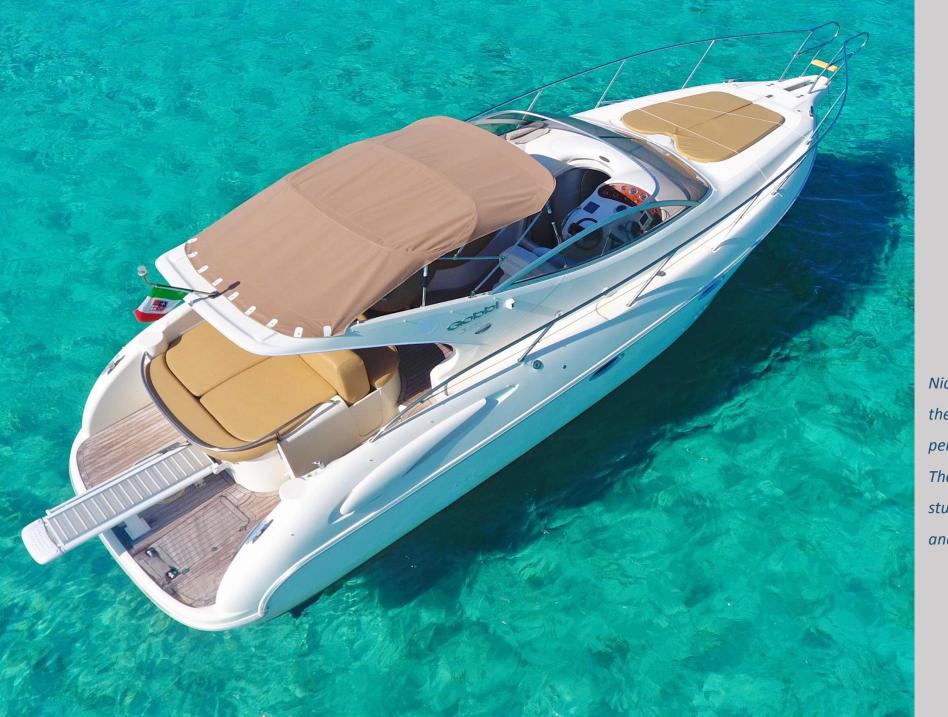

## GOBBI 315 SC

Nice sun decks both on the fore and the aft, the shaded area with a comfy love seat, the perfect balance among spaces and volumes.

The interiors are dainty and meticolous studied with good vertical spaces and smooth and pleasant navigation.